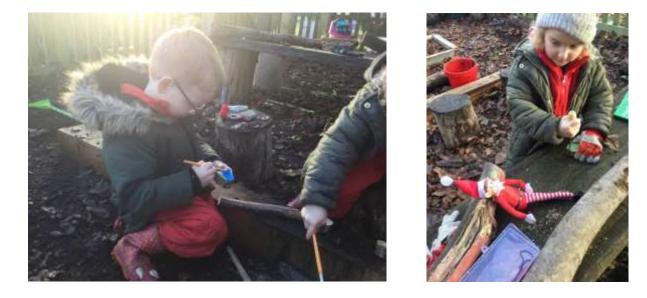

This week for forest school we used the bow saw to cut out wood slices and then created holes into this using a palm drill to hang the wood slices up.

Next week... we have a fun-tastic week planned, we have our visit to the Alms-houses on Monday, our Christmas Carols on Tuesday, and our Christmas party on Wednesday! We will be playing games of christmas bingo, and enjoying lots of physical activities such as obstacle courses, jumping on trampolines and lots more!