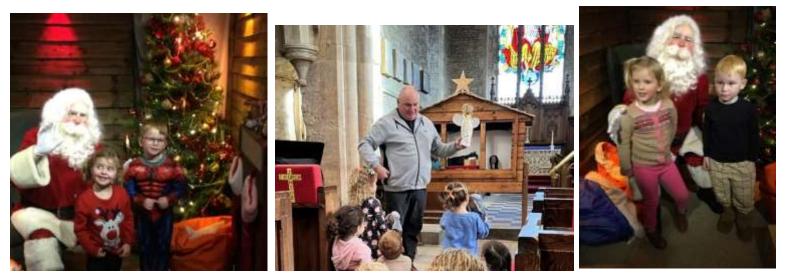

## Our adventure at the Playhouse this week...

This week has been truly spectacular and christmassy! On Monday we enjoyed our Christmas service at the church which the children really enjoyed! We would like to say a huge thank you to everyone who joined us, it was lovely to see so many faces! On Wednesday we went on our adventure to the theatre to see Santa's Sparkly Surprise! The children saw a magical christmas show, they sang many christmassy songs which were the mouse, spider, Rudolph, and Santa's favourite songs! They even met Santa and his elves, they each receved a present from Santa too!