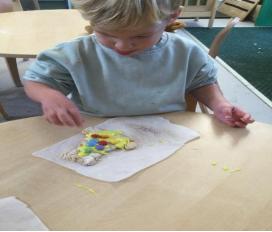

# Please remember!

Please remember to bring in a warm coat, hat and gloves every day.

We have created some fantastic Pudsey biscuits and talked about what an amazing job Children in Need do to help raise money for children and why.