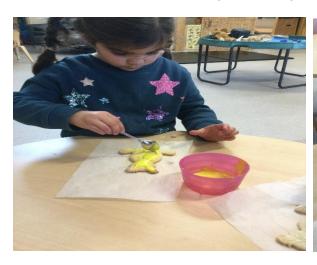

# Please remember!

Please remember to bring in a warm coat, hat and gloves every day.

We have created some fantastic Pudsey biscuits and talked about what an amazing job Children in Need do to help raise money for children and why.