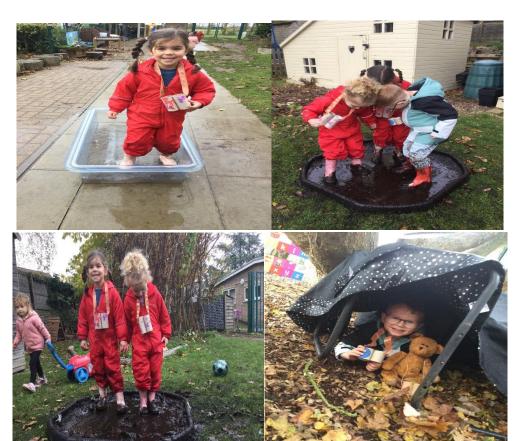

# Our adventure at the Playhouse this week...

We have been on a 'Going on a bear hunt' and we recreated the scenes, splashing in the water, walking through the forest, jumping in mud and finding Eddie the teddy in the cave. It was super messy but absolutely amazing fun!